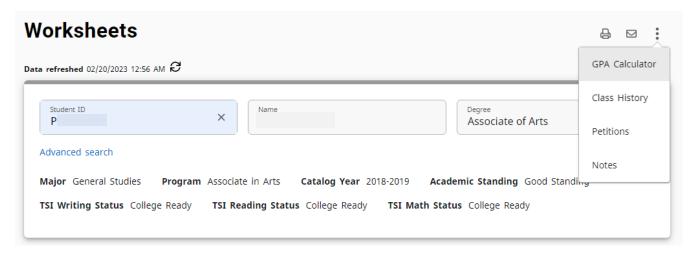

## **Other Features**

**GPA Calculator** – The GPA Calculators allow you to predict graduation GPAs, end-of-term GPAs, and to estimate which grades will be needed to attain a desired GPA in order to monitor your academic standing.

**Class History** – allows you to view taken and transferred coursework.

**Petitions** – allows you to add a new petition and/or view pending and approved petitions.